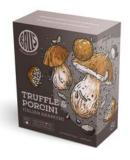

### TRUFFLE & PORCINI [ PREMIUM ]

RETAIL BARCODE 8034094964704 | HORECA BARCODE 8034094964414 Rice balls with black truffle and porcini mushrooms