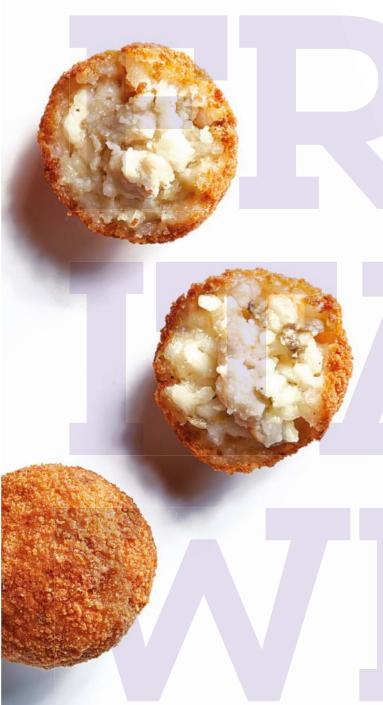

BALLS® isn't your run-of-the-mill snack; it's fine finger-food for fun times. Commonly known as 'arancini' (aran-chee-ni) to the natives of Italy, these bites traditionally consist of a ball of rice (risotto) mixed with tomato sauce and eggs. We've taken it a few steps further by incorporating premium ingredients and some special spices to really pack a flavour punch.

## WHAT'S SO GREAT ABOUT BALLS®?

- ✓ Made in Italy
- ☑ ISO 22000:2005 / IFS & BRC certified
- ✓ Quick frozen with 18 months shelf-life
- ✓ Halal certified
- ✓ No GMO, added sugar or artificial colour
- ✓ Oven baked in 20 minutes
- Simple to prepare and healthy to eat