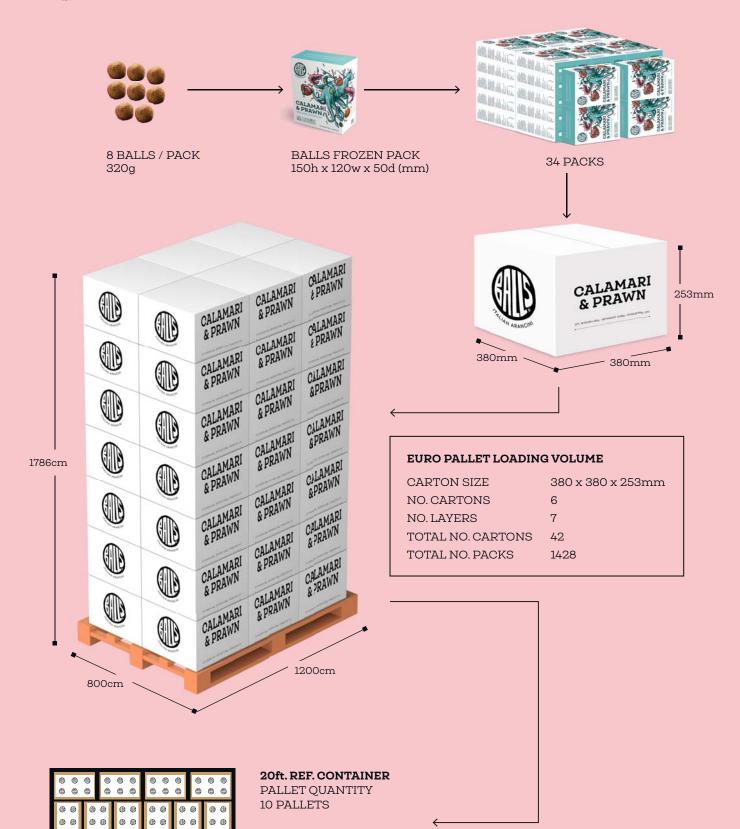

# FROZEN FLAVOURS

#### **CALAMARI & PRAWN**

RETAIL BARCODE 8034094964681 | HORECA BARCODE 8034094964407 Rice balls with tomato sauce, calamari & prawns