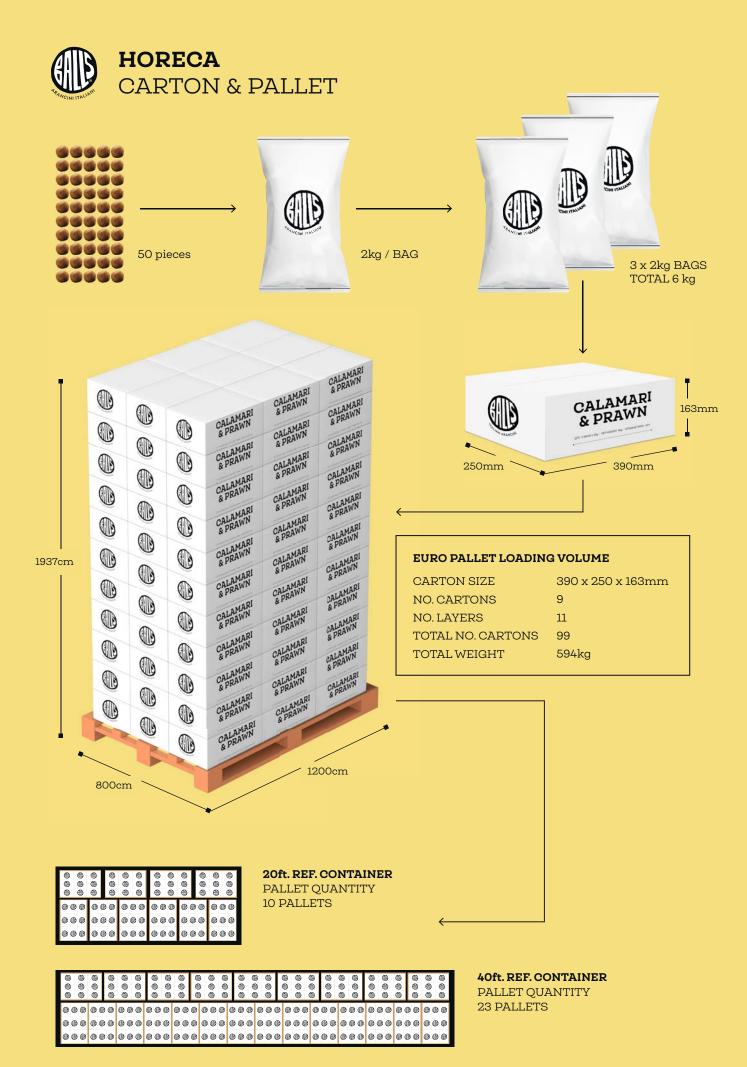

# FROZEN FLAVOURS

#### **CALAMARI & PRAWN**

RETAIL BARCODE 8034094964681 | HORECA BARCODE 8034094964407 Rice balls with tomato sauce, calamari & prawns

#### **VEGANO**

RETAIL BARCODE 8034094964711 | HORECA BARCODE 8034094964391 Rice balls with mixed vegetables [suitable for vegans]

| • | -        | <b>(a)</b> | <b>**</b> | <b>a</b> | <b>(1)</b> | <b>(1)</b> | 9 | <b>(1)</b> | ₩ ₩ | _          | <ul><li></li><li></li><li></li><li></li><li></li><li></li><li></li><li></li><li></li><li></li><li></li><li></li><li></li><li></li><li></li><li></li><li></li><li></li><li></li><li></li><li></li><li></li><li></li><li></li><li></li><li></li><li></li><li></li><li></li><li></li><li></li><li></li><li></li><li></li><li></li><li></li><li></li><li></li><li></li><li></li><li></li><li></li><li></li><li></li><li></li><li></li><li></li><li></li><li></li><li></li><li></li><li></li><li></li><li></li><li></li><li></li><li></li><li></li><li></li><li></li><li></li><li></li><li></li><li></li><li></li><li></li><li></li><li></li><li></li><li></li><li></li><li></li><li></li><li></li><li></li><li></li><li></li><li></li><li></li><li></li><li></li><li></li><li></li><li></li><li></li><li></li><li></li><li></li><li></li><li></li><li></li><li></li><li></li><li></li><li></li><li></li><li></li><li></li><li></li><li></li><li></li><li></li><li></li><li></li><li></li><li></li><li></li><li></li><li></li><li></li><li></li><li></li><li></li><li></li><li></li><li></li><li></li><li></li><li></li><li></li><li></li><li></li><li></li><li></li><li></li><li></li><li></li><li></li><li></li><li></li><li></li><li></li><li></li><li></li><li></li><li></li><li></li><li></li><li></li><li></li><li></li><li></li><li></li><li></li><li></li><li></li><li></li><li></li><li></li><li></li><li></li><li></li><li></li><li></li><li></li><li></li><li></li><li></li><li></li><li></li><li></li><li></li><li></li><li></li><li></li><li></li><li></li><li></li><li></li><li></li><li></li><li></li><li></li><li></li><li></li><li></li><li></li><li></li><li></li><li></li><li></li><li></li><li></li><li></li><li></li><li></li><li></li><li></li><li></li><li></li><li></li><li></li><li></li><li></li><li></li><li></li><li></li><li></li><li></li><li></li><li></li><li></li><li></li><li></li><li></li><li></li><li></li><li></li><li></li><li></li><li></li><li></li><li></li><li></li><li></li><li></li><li></li><li></li><li></li><li></li><li></li><li></li><li></li><li></li><li><!--</th--><th><b>a</b></th><th>9</th><th></th><th></th><th></th><th>9</th><th><b>(1)</b></th><th><b>9 6</b></th><th>9</th><th><b>a</b></th><th><b>(a)</b></th><th><b>(a)</b></th><th><b>(1)</b></th><th><b>a</b></th><th><b>(1)</b></th></li></ul> | <b>a</b> | 9 |            |     |     | 9 | <b>(1)</b> | <b>9 6</b> | 9        | <b>a</b> | <b>(a)</b> | <b>(a)</b> | <b>(1)</b> | <b>a</b> | <b>(1)</b> |
|---|----------|------------|-----------|----------|------------|------------|---|------------|-----|------------|-------------------------------------------------------------------------------------------------------------------------------------------------------------------------------------------------------------------------------------------------------------------------------------------------------------------------------------------------------------------------------------------------------------------------------------------------------------------------------------------------------------------------------------------------------------------------------------------------------------------------------------------------------------------------------------------------------------------------------------------------------------------------------------------------------------------------------------------------------------------------------------------------------------------------------------------------------------------------------------------------------------------------------------------------------------------------------------------------------------------------------------------------------------------------------------------------------------------------------------------------------------------------------------------------------------------------------------------------------------------------------------------------------------------------------------------------------------------------------------------------------------------------------------------------------------------------------------------------------------------------------------------------------------------------------------------------------------------------------------------------------------------------------------------------------------------------------------------------------------------------------------------------------------------------------------------------------------------------------------------------------------------------------------------------------------------------------------------------------------------------------------------------------------------------------------------------------------------------------------------------------------------------------------------------------------------------------------------------------------|----------|---|------------|-----|-----|---|------------|------------|----------|----------|------------|------------|------------|----------|------------|
| ( | D (D     | 0          | 0         | <b>®</b> | <b>(</b>   | <b>(</b>   | 0 | <b>(</b>   | D   | <b>(</b>   | D                                                                                                                                                                                                                                                                                                                                                                                                                                                                                                                                                                                                                                                                                                                                                                                                                                                                                                                                                                                                                                                                                                                                                                                                                                                                                                                                                                                                                                                                                                                                                                                                                                                                                                                                                                                                                                                                                                                                                                                                                                                                                                                                                                                                                                                                                                                                                           | •        | 9 | • •        | , [ | 0 0 | 0 | •          | •          | <b>®</b> | 1        | 0          | <b>(</b>   | <b>(1)</b> | 0        | <b>(1)</b> |
| ( | d d      | •          | •         | <b>®</b> | <b>®</b>   | <b>®</b>   | D | •          | D   | <b>®</b> ( | D                                                                                                                                                                                                                                                                                                                                                                                                                                                                                                                                                                                                                                                                                                                                                                                                                                                                                                                                                                                                                                                                                                                                                                                                                                                                                                                                                                                                                                                                                                                                                                                                                                                                                                                                                                                                                                                                                                                                                                                                                                                                                                                                                                                                                                                                                                                                                           | • •      | 9 | <b>O</b>   | ۱   | • • | 0 | •          | •          | (D       | •        | <b>(</b>   | •          | •          | 0        | <b>®</b>   |
| ( | <b>D</b> | •          | •         | •        | <b>®</b>   | <b>®</b>   | Ð | <b>(</b>   | D   | ● (        | D                                                                                                                                                                                                                                                                                                                                                                                                                                                                                                                                                                                                                                                                                                                                                                                                                                                                                                                                                                                                                                                                                                                                                                                                                                                                                                                                                                                                                                                                                                                                                                                                                                                                                                                                                                                                                                                                                                                                                                                                                                                                                                                                                                                                                                                                                                                                                           | • •      | 9 | <b>O O</b> |     | • • | • | •          | •          | <b>®</b> | <b>®</b> | •          | •          | •          | •        | ◍          |

(II) (II)

**40ft. REF. CONTAINER**PALLET QUANTITY
23 PALLETS

BALLS® is a registered trademark owned by JW WORLD LTD. (BVI)

For exclusive distribution rights contact@jwworld.com

ballsarancini.com